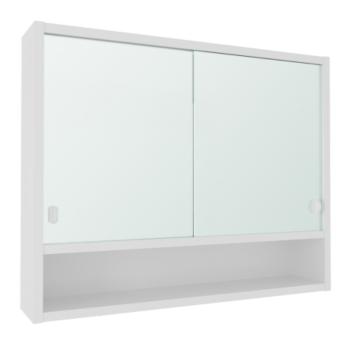

## Mirror cabinets

A-65

Mirror cabinet A65 in white. The bathroom cabinet can be complemented with freestanding lighting. W: 65 H: 52 D: 12,5

Product sheet generated from svedbergs.com 2025-08-26 . For more detailed information  $\underline{\text{click here}}$ .

## **SVEDBERGS**

| Order no.           | 92                      |
|---------------------|-------------------------|
| EAN                 | 7392533000927           |
| Colour              | White                   |
| Size (WxHxD)        | 65 cm x 52 cm x 12,5 cm |
| Material            | Particle board          |
| Lighting            |                         |
| System effect       |                         |
| Washbasin lighting  |                         |
| Power outlet        |                         |
| Earth fault breaker |                         |
| Energy efficiency   |                         |
| Replaceable LED     |                         |
| Replaceable Driver  |                         |
|                     |                         |