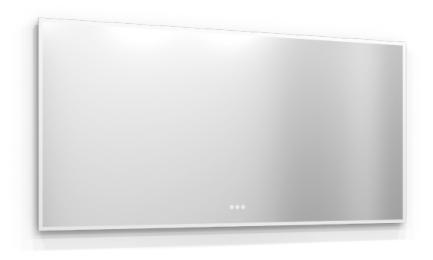

## ISTA

Mirror Ista 160. The bathroom mirror has energy-efficient LED lighting that can be adjusted with touch control. Ista is IP44-rated and has a system effect of 71.5 W. W: 160 H: 80 D: 3

Product sheet generated from svedbergs.com 2025-08-20 . For more detailed information  $\underline{\text{click here}}.$ 

| Order no.         | 453160                  |
|-------------------|-------------------------|
| EAN               | 7323100382061           |
| Size (WxHxD)      | 160 cm x 80 cm x 2,9 cm |
| Material          | Glass                   |
| Lighting          | LED                     |
| System effect     | 71,5 W                  |
| Energy efficien   | cy F                    |
| Light temperature |                         |
| Lumen             | 1658 lm                 |
| Replaceable LI    | ED No                   |
| Replaceable D     | river No                |