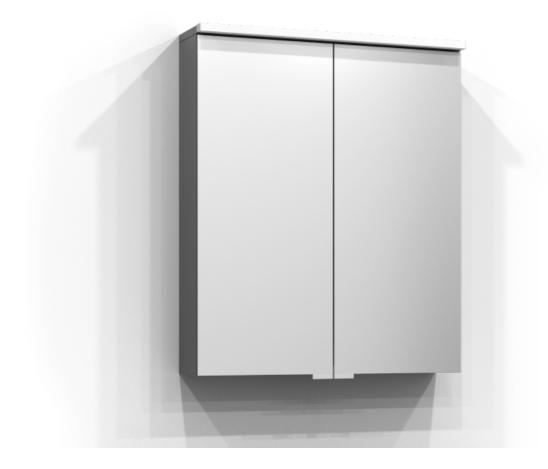

## BLOC

Mirror cabinet Bloc 60 in grey. The bathroom cabinet has energy-efficient LED lighting. Includes residual current device, socket, and two shelves. Bloc is IP44 rated and has system effect: 12,3 W. W: 60 H: 71,6 D: 15,1