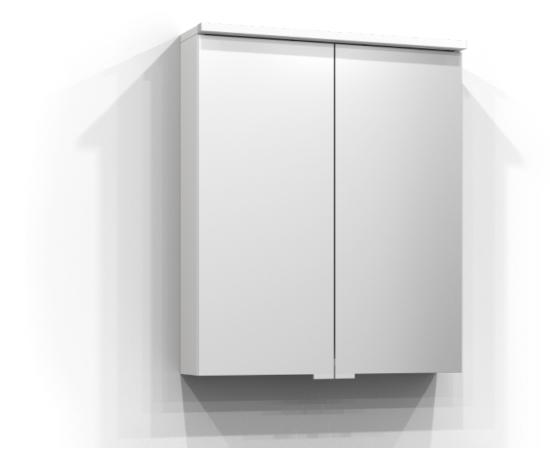

## BLOC

Mirror cabinet Bloc 60 in white. The bathroom cabinet has energy-efficient LED lighting. Includes residual current device, washbasin light, socket, and two shelves. Bloc is IP44 rated and has system effect: 15,6 W. W: 60 H: 71,6 D: 15,1