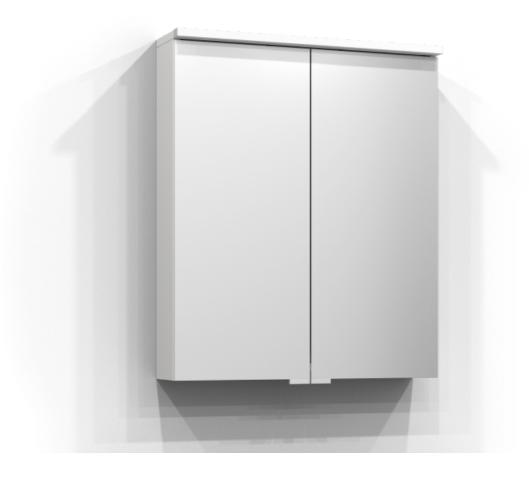

## **BLOC**

Mirror cabinet Bloc 60 in white. The bathroom cabinet has energy-efficient LED lighting. Includes residual current device, socket, and two shelves. Bloc is IP44 rated and has system effect: 12,3 W. W: 60 H: 71,6 D: 15,1