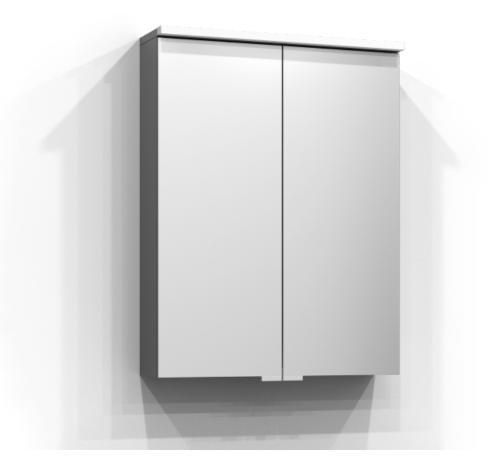

## **BLOC**

Mirror cabinet Bloc 55 in grey. The bathroom cabinet has energy-efficient LED lighting. Includes residual current device, socket, and two shelves. Bloc is IP44 rated and has system effect: 10 W. W: 55 H: 71,6 D: 15,1