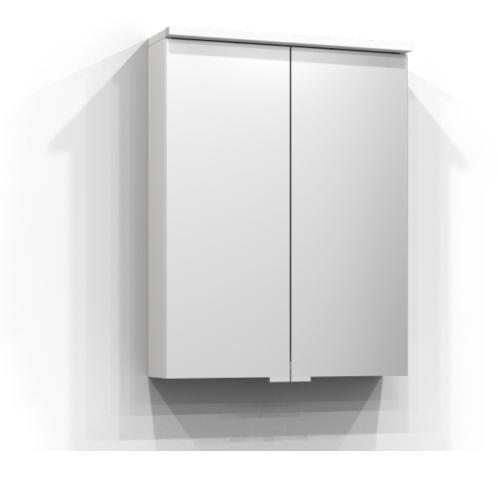

## **BLOC**

Mirror cabinet Bloc 55 in white. The bathroom cabinet has energy-efficient LED lighting. Includes residual current device, washbasin light, socket, and two shelves. Bloc is IP44 rated and has system effect: 13,1 W. W: 55 H: 71,6 D: 15,1

## **SVEDBERGS**

| Order no.           | 25551-TL-JFB           |
|---------------------|------------------------|
| EAN                 | 7323100379597          |
| Colour              | White                  |
| Size (WxHxD) 55     | 5 cm x 72 cm x 15,1 cm |
| Material            | Particle board         |
| Lighting            | LED                    |
| System effect       | 13,3 W                 |
| Washbasin lighting  | ) Yes                  |
| Power outlet        | 230V power socket      |
| Earth fault breaker | Yes                    |
| Energy efficiency   | F&F                    |
| Replaceable LED     | Yes                    |
| Replaceable Driver  | · Yes                  |
| ·                   | •                      |