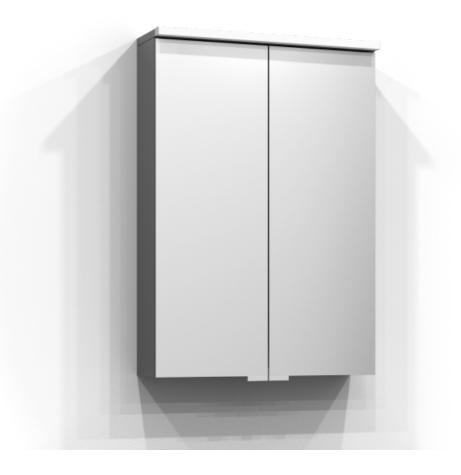

## **BLOC**

Mirror cabinet Bloc 50 in grey. The bathroom cabinet has energy-efficient LED lighting. Includes residual current device, socket, and two shelves. Bloc is IP44 rated and has system effect: 8,96 W. W: 50 H: 71,6 D: 15,1