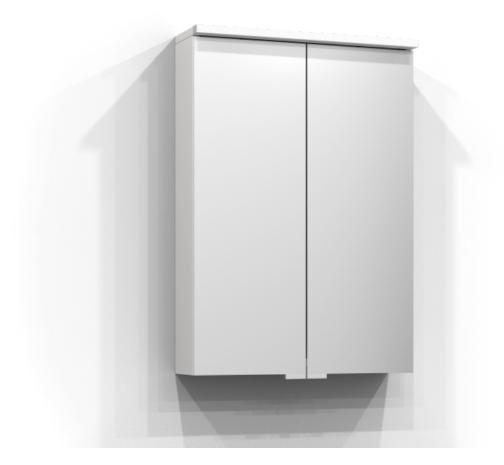

## BLOC

Mirror cabinet Bloc 50 in white. The bathroom cabinet has energy-efficient LED lighting. Includes residual current device, washbasin light, socket, and two shelves. Bloc is IP44 rated and has system effect: 12,26 W. W: 50 H: 71,6 D: 15,1

## SVEDBERGS

| Order no.           | 25501-TL-JFB         |
|---------------------|----------------------|
| EAN                 | 7323100379559        |
| Colour              | White                |
| Size (WxHxD) 50     | cm x 72 cm x 15,1 cm |
| Material            | Particle board       |
| Lighting            | LED                  |
| System effect       | 12,26 W              |
| Washbasin lighting  | Yes                  |
| Power outlet        | 230V power socket    |
| Earth fault breaker | Yes                  |
| Energy efficiency   | F & F                |
| Replaceable LED     | Yes                  |
| Replaceable Driver  | Yes                  |