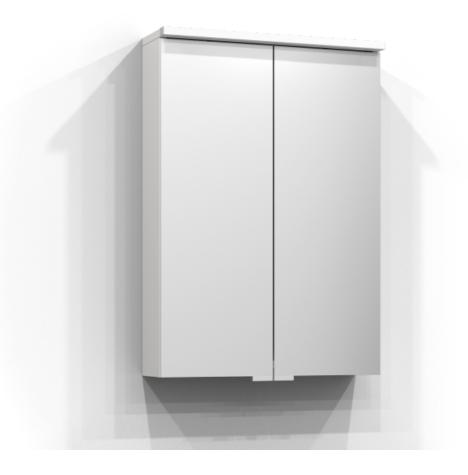

## **BLOC**

Mirror cabinet Bloc 50 in white. The bathroom cabinet has energy-efficient LED lighting. Includes residual current device, socket, and two shelves. Bloc is IP44 rated and has system effect: 8,96 W. W: 50 H: 71,6 D: 15,1