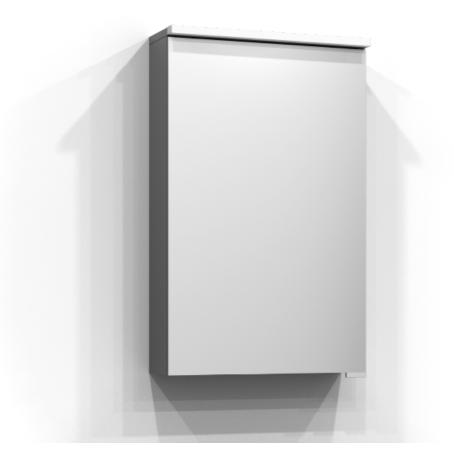

## **BLOC**

Mirror cabinet Bloc 45 in grey. The bathroom cabinet has energy-efficient LED lighting. Includes residual current device, socket, and two shelves. Bloc is IP44 rated and has system effect: 7,84 W. W: 45 H: 71,6 D: 15,1