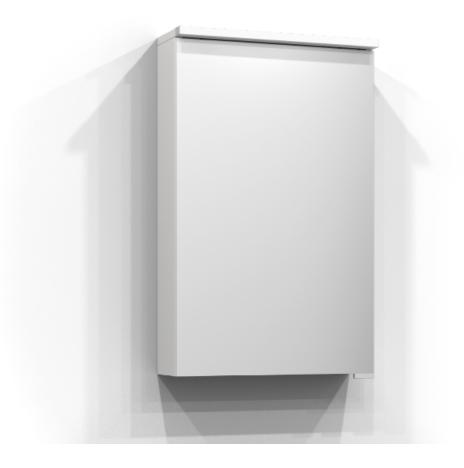

## **BLOC**

Mirror cabinet Bloc 45 in white. The bathroom cabinet has energy-efficient LED lighting. Includes residual current device, socket, and two shelves. Bloc is IP44 rated and has system effect: 7,84 W. W: 45 H: 71,6 D: 15,1