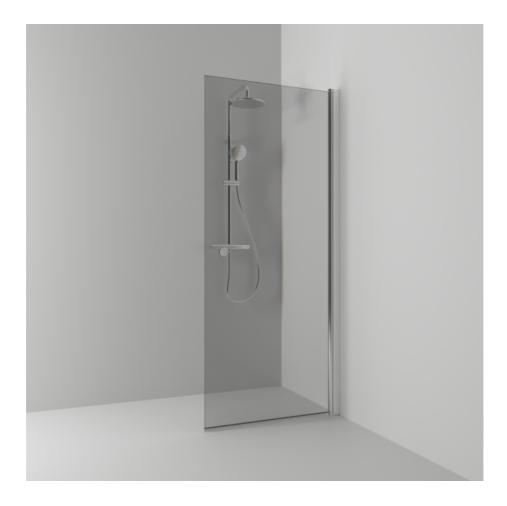

Shower screen

SKOGA

Skoga screen wall 87 with a straight design in smoked glass and anodized profiles in polished aluminum. Tempered safety glass 6 mm with a hole grip. W: 87 H: 198 D: 3

Product sheet generated from svedbergs.com 2025-08-15 . For more detailed information <u>click here</u>.

| Order no.        | 63311490               |
|------------------|------------------------|
| EAN              | 7323100369451          |
| Profile          | Polished aluminium     |
| Glass            | Smoked glass           |
| Dimensions       | 87                     |
| Height           | 198 cm                 |
| Material profile | Toughened safety glass |
| Material glass   | Glass thickness        |
| Glass thickness  | 6 mm                   |
| Placement        | Against the wall       |