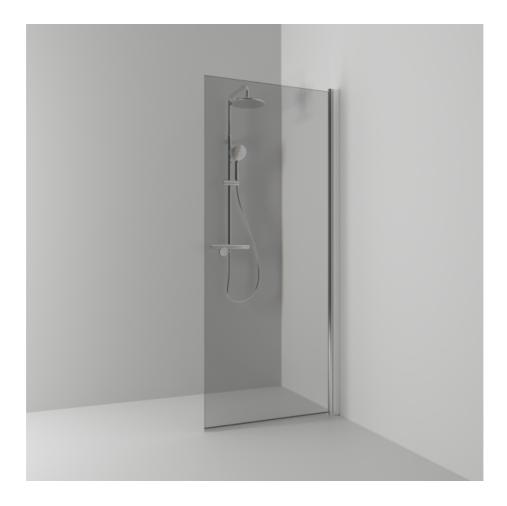

Shower screen

SKOGA

Skoga screen wall 77 with a straight design in smoked glass and anodized profiles in polished aluminum. Tempered safety glass 6 mm with a hole grip. W: 77 H: 198 D: 3

Product sheet generated from svedbergs.com 2025-08-15 . For more detailed information <u>click here</u>.