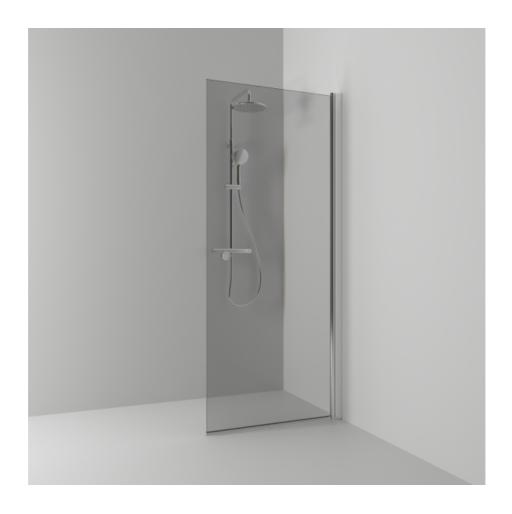

## SKOGA

Skoga screen wall 97 with a straight design in smoked glass and anodized profiles in polished aluminum. Tempered safety glass 6 mm with a hole grip. W: 97 H: 198 D: 3

Product sheet generated from svedbergs.com 2025-08-15 . For more detailed information  $\underline{\text{click here}}$ .

| Order no.        | 63311410               |
|------------------|------------------------|
| EAN              | 7323100369468          |
| Profile          | Polished aluminium     |
| Glass            | Smoked glass           |
| Dimensions       | 97                     |
| Height           | 198 cm                 |
| Material profile | Toughened safety glass |
| Material glass   | Glass thickness        |
| Glass thickness  | 6 mm                   |
| Placement        | Against the wall       |
|                  |                        |