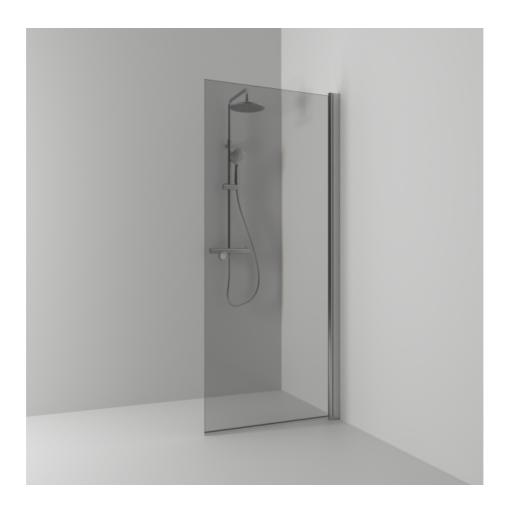

## SKOGA

Skoga screen wall 77 with a straight design in smoked glass and anodized profiles in matte aluminum. Tempered safety glass 6 mm with a hole grip. W: 77 H: 198 D: 3

Product sheet generated from svedbergs.com 2025-08-15 . For more detailed information  $\underline{\text{click here}}$ .

| Order no.        | 63311380               |
|------------------|------------------------|
| EAN              | 7323100369406          |
| Profile          | Matt aluminium         |
| Glass            | Smoked glass           |
| Dimensions       | 77                     |
| Height           | 198 cm                 |
| Material profile | Toughened safety glass |
| Material glass   | Glass thickness        |
| Glass thickness  | 6 mm                   |
| Placement        | Against the wall       |
|                  |                        |