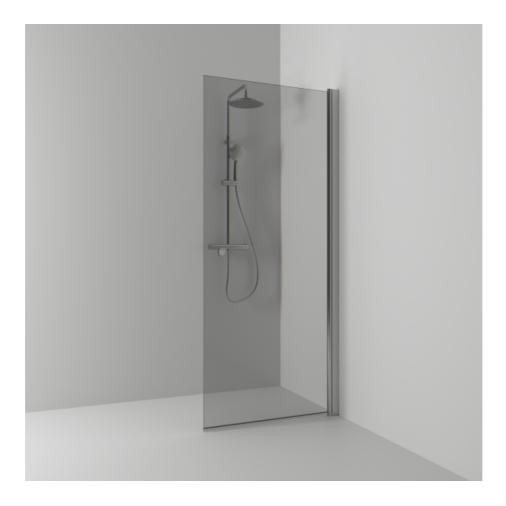

Shower screen

SKOGA

Skoga screen wall 67 with a straight design in smoked glass and anodized profiles in matte aluminum. Tempered safety glass 6 mm with a hole grip. W: 67 H: 198 D: 3

Product sheet generated from svedbergs.com 2025-08-15 . For more detailed information <u>click here</u>.

| Order no.        | 63311370               |
|------------------|------------------------|
| EAN              | 7323100369390          |
| Profile          | Matt aluminium         |
| Glass            | Smoked glass           |
| Dimensions       | 67                     |
| Height           | 198 cm                 |
| Material profile | Toughened safety glass |
| Material glass   | Glass thickness        |
| Glass thickness  | 6 mm                   |
| Placement        | Against the wall       |