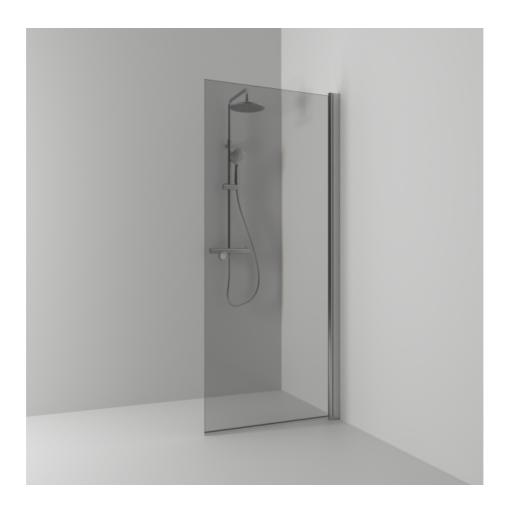

## SKOGA

Skoga screen wall 97 with a straight design in smoked glass and anodized profiles in matte aluminum. Tempered safety glass 6 mm with a hole grip. W: 97 H: 198 D: 3

Product sheet generated from svedbergs.com 2025-08-15 . For more detailed information  $\underline{\text{click here}}$ .

| Order no.        | 63311310               |
|------------------|------------------------|
| EAN              | 7323100369420          |
| Profile          | Matt aluminium         |
| Glass            | Smoked glass           |
| Dimensions       | 97                     |
| Height           | 198 cm                 |
| Material profile | Toughened safety glass |
| Material glass   | Glass thickness        |
| Glass thickness  | 6 mm                   |
| Placement        | Against the wall       |
|                  |                        |