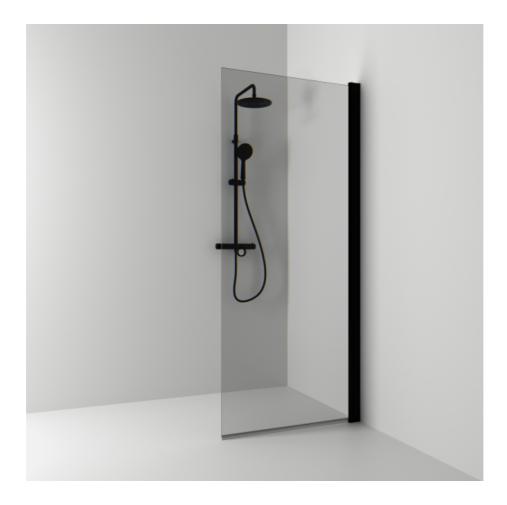

Shower screen

SKOGA

Skoga screen wall 87 with a straight design in smoked glass and powder-coated profiles in black matte. Tempered safety glass 6 mm with a hole grip. W: 87 H: 198 D: 3

Product sheet generated from svedbergs.com 2025-08-15 . For more detailed information <u>click here</u>.

| Order no.        | 63311290               |
|------------------|------------------------|
| EAN              | 7323100369376          |
| Profile          | Black matt             |
| Glass            | Smoked glass           |
| Dimensions       | 87                     |
| Height           | 198 cm                 |
| Material profile | Toughened safety glass |
| Material glass   | Glass thickness        |
| Glass thickness  | 6 mm                   |
| Placement        | Against the wall       |