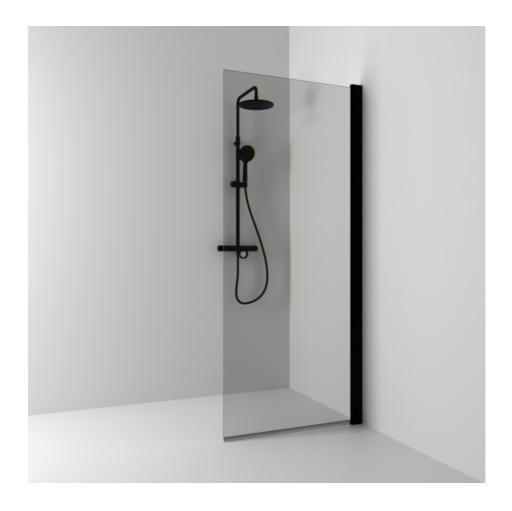

## SKOGA

Skoga screen wall 77 with a straight design in smoked glass and powder-coated profiles in black matte. Tempered safety glass 6 mm with a hole grip. W: 77 H: 198 D: 3

Product sheet generated from svedbergs.com 2025-08-15 . For more detailed information <u>click here</u>.

| Order no.        | 63311280               |
|------------------|------------------------|
| EAN              | 7323100369369          |
| Profile          | Black matt             |
| Glass            | Smoked glass           |
| Dimensions       | 77                     |
| Height           | 198 cm                 |
| Material profile | Toughened safety glass |
| Material glass   | Glass thickness        |
| Glass thickness  | 6 mm                   |
| Placement        | Against the wall       |
| -                |                        |