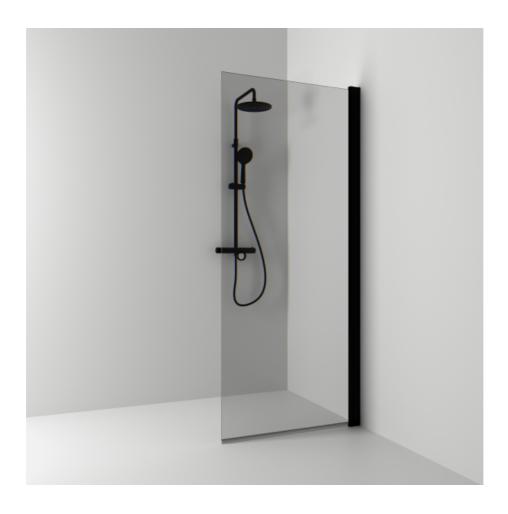

## SKOGA

Skoga screen wall 67 with a straight design in smoked glass and powder-coated profiles in black matte. Tempered safety glass 6 mm with a hole grip. W: 67 H: 198 D: 3

Product sheet generated from svedbergs.com 2025-08-15 . For more detailed information  $\underline{\text{click here}}$ .

| Order no.        | 63311270               |
|------------------|------------------------|
| EAN              | 7323100369352          |
| Profile          | Black matt             |
| Glass            | Smoked glass           |
| Dimensions       | 67                     |
| Height           | 198 cm                 |
| Material profile | Toughened safety glass |
| Material glass   | Glass thickness        |
| Glass thickness  | 6 mm                   |
| Placement        | Against the wall       |
|                  |                        |