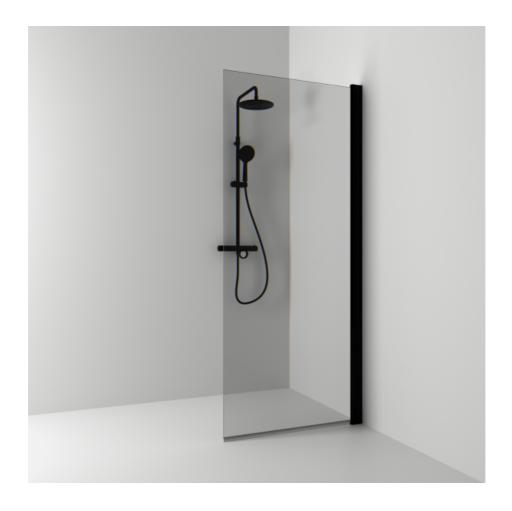

## SKOGA

Skoga screen wall 97 with a straight design in smoked glass and powder-coated profiles in black matte. Tempered safety glass 6 mm with a hole grip. W: 97 H: 198 D: 3

Product sheet generated from svedbergs.com 2025-08-15 . For more detailed information  $\underline{\text{click here}}$ .

| Order no.        | 63311210               |
|------------------|------------------------|
| EAN              | 7323100369383          |
| Profile          | Black matt             |
| Glass            | Smoked glass           |
| Dimensions       | 97                     |
| Height           | 198 cm                 |
| Material profile | Toughened safety glass |
| Material glass   | Glass thickness        |
| Glass thickness  | 6 mm                   |
| Placement        | Against the wall       |
|                  |                        |