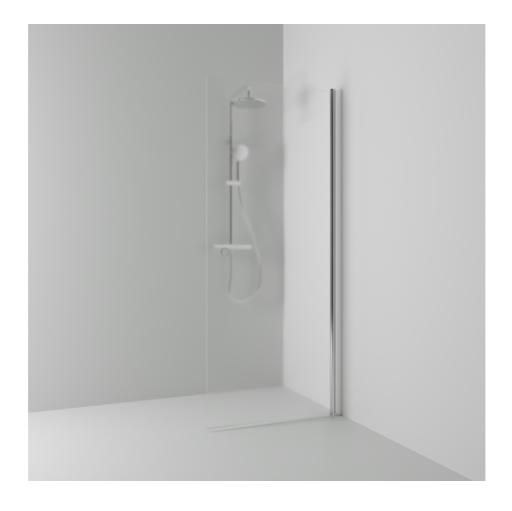

## SKOGA

Skoga screen wall 87 with a straight design in frosted glass and anodized profiles in polished aluminum. Tempered safety glass 6 mm with a hole grip. W: 87 H: 198 D: 3

Product sheet generated from svedbergs.com 2025-08-15 . For more detailed information  $\underline{\text{click here}}$ .

| Order no.        | 63308490               |
|------------------|------------------------|
| EAN              | 7323100369635          |
| Profile          | Polished aluminium     |
| Glass            | Frosted glass          |
| Dimensions       | 87                     |
| Height           | 198 cm                 |
| Material profile | Toughened safety glass |
| Material glass   | Glass thickness        |
| Glass thickness  | 6 mm                   |
| Placement        | Against the wall       |
|                  |                        |