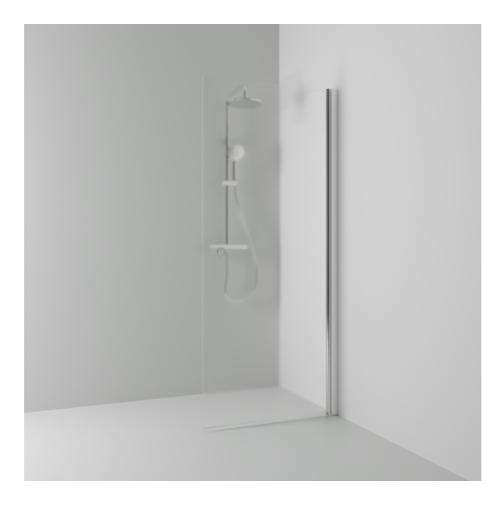

Shower screen

SKOGA

Skoga screen wall 77 with a straight design in frosted glass and anodized profiles in polished aluminum. Tempered safety glass 6 mm with a hole grip. W: 77 H: 198 D: 3

Product sheet generated from svedbergs.com 2025-08-15 . For more detailed information <u>click here</u>.