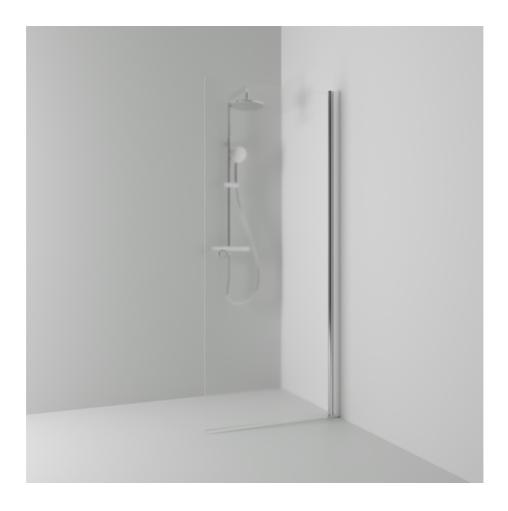

## SKOGA

Skoga screen wall 62 with a straight design in frosted glass and anodized profiles in polished aluminum. Tempered safety glass 6 mm with a hole grip. W: 62 H: 198 D: 3

Product sheet generated from svedbergs.com 2025-08-15 . For more detailed information  $\underline{\text{click here}}$ .