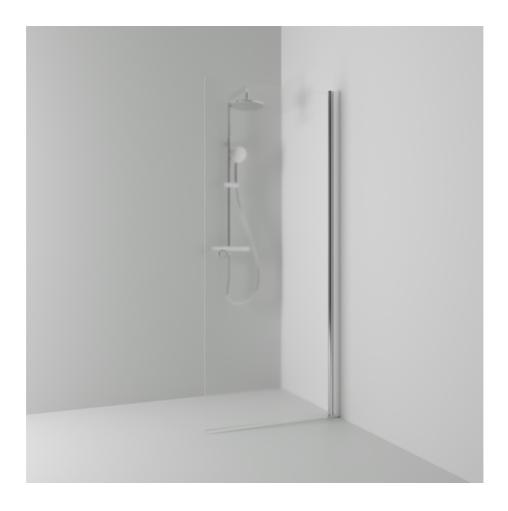

## SKOGA

Skoga screen wall 57 with a straight design in frosted glass and anodized profiles in polished aluminum. Tempered safety glass 6 mm with a hole grip. W: 57 H: 198 D: 3

Product sheet generated from svedbergs.com 2025-08-15 . For more detailed information  $\underline{\text{click here}}$ .

| Order no.        | 63308460               |
|------------------|------------------------|
| EAN              | 7323100369598          |
| Profile          | Polished aluminium     |
| Glass            | Frosted glass          |
| Dimensions       | 57                     |
| Height           | 198 cm                 |
| Material profile | Toughened safety glass |
| Material glass   | Glass thickness        |
| Glass thickness  | 6 mm                   |
| Placement        | Against the wall       |
|                  |                        |