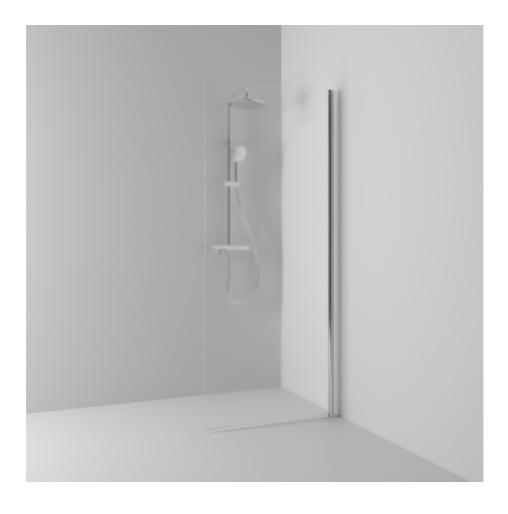

## SKOGA

Skoga screen wall 52 with a straight design in frosted glass and anodized profiles in polished aluminum. Tempered safety glass 6 mm with a hole grip. W: 52 H: 198 D: 3

Product sheet generated from svedbergs.com 2025-08-15 . For more detailed information  $\underline{\text{click here}}$ .

| Order no.        | 63308455               |
|------------------|------------------------|
| EAN              | 7323100369581          |
| Profile          | Polished aluminium     |
| Glass            | Frosted glass          |
| Dimensions       | 52                     |
| Height           | 198 cm                 |
| Material profile | Toughened safety glass |
| Material glass   | Glass thickness        |
| Glass thickness  | 6 mm                   |
| Placement        | Against the wall       |
|                  |                        |