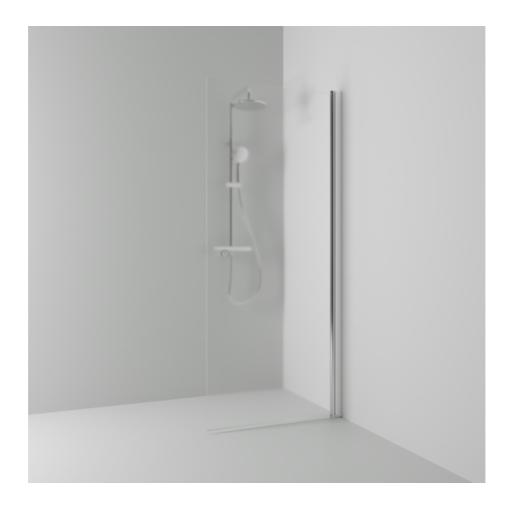

## SKOGA

Skoga screen wall 97 with a straight design in frosted glass and anodized profiles in polished aluminum. Tempered safety glass 6 mm with a hole grip. W: 97 H: 198 D: 3

Product sheet generated from svedbergs.com 2025-08-15 . For more detailed information  $\underline{\text{click here}}$ .