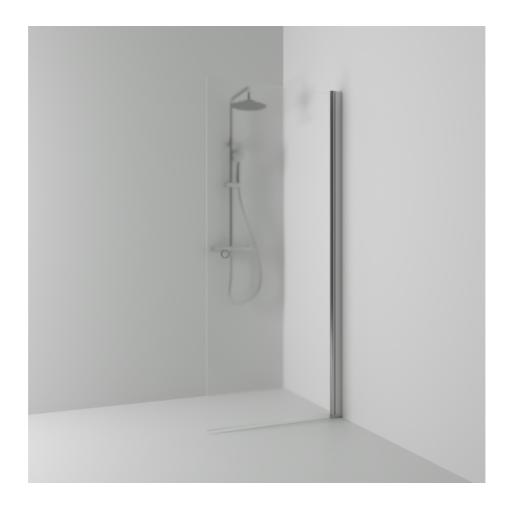

## SKOGA

Skoga screen wall 67 with a straight design in frosted glass and anodized profiles in matte aluminum. Tempered safety glass 6 mm with a hole grip. W: 67 H: 198 D: 3

Product sheet generated from svedbergs.com 2025-08-15 . For more detailed information  $\underline{\text{click here}}$ .

| Order no.        | 63308370               |
|------------------|------------------------|
| EAN              | 7323100369543          |
| Profile          | Matt aluminium         |
| Glass            | Frosted glass          |
| Dimensions       | 67                     |
| Height           | 198 cm                 |
| Material profile | Toughened safety glass |
| Material glass   | Glass thickness        |
| Glass thickness  | 6 mm                   |
| Placement        | Against the wall       |
|                  |                        |