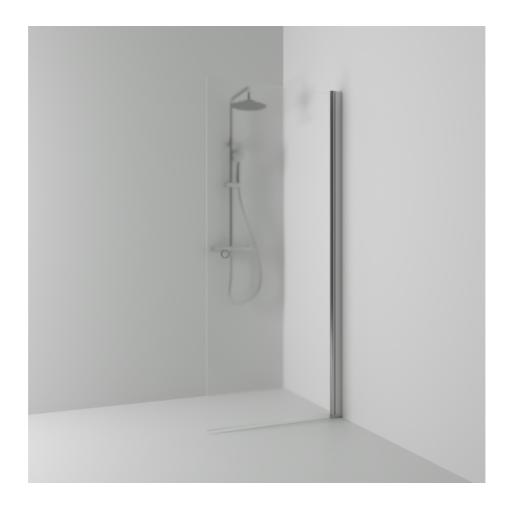

## SKOGA

Skoga screen wall 62 with a straight design in frosted glass and anodized profiles in matte aluminum. Tempered safety glass 6 mm with a hole grip. W: 62 H: 198 D: 3

Product sheet generated from svedbergs.com 2025-08-15 . For more detailed information  $\underline{\text{click here}}$ .

| Order no.        | 63308365               |
|------------------|------------------------|
| EAN              | 7323100369536          |
| Profile          | Matt aluminium         |
| Glass            | Frosted glass          |
| Dimensions       | 62                     |
| Height           | 198 cm                 |
| Material profile | Toughened safety glass |
| Material glass   | Glass thickness        |
| Glass thickness  | 6 mm                   |
| Placement        | Against the wall       |
|                  |                        |