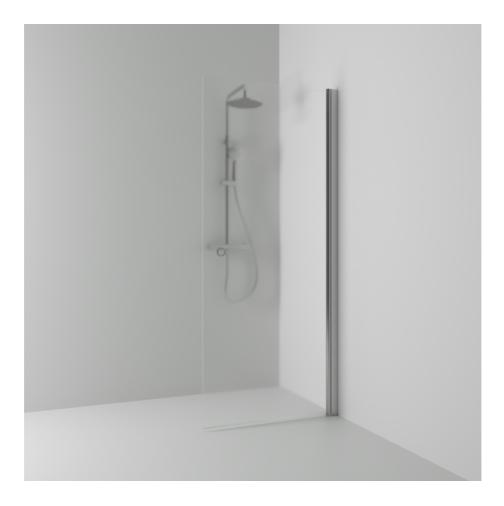

Shower screen

SKOGA

Skoga screen wall 57 with a straight design in frosted glass and anodized profiles in matte aluminum. Tempered safety glass 6 mm with a hole grip. W: 57 H: 198 D: 3

Product sheet generated from svedbergs.com 2025-08-15 . For more detailed information <u>click here</u>.