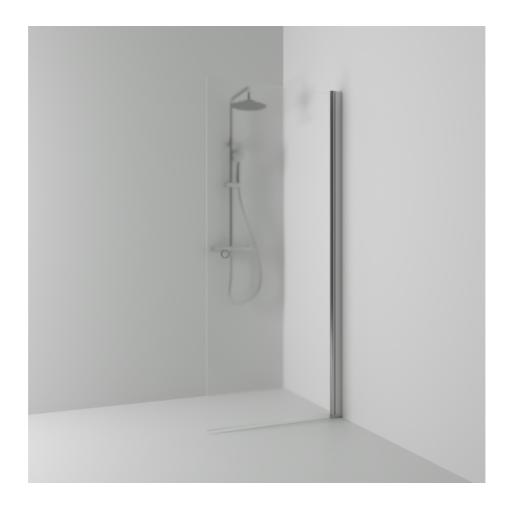

## SKOGA

Skoga screen wall 52 with a straight design in frosted glass and anodized profiles in matte aluminum. Tempered safety glass 6 mm with a hole grip. W: 52 H: 198 D: 3

Product sheet generated from svedbergs.com 2025-08-15 . For more detailed information  $\underline{\text{click here}}$ .

| Order no.        | 63308355               |
|------------------|------------------------|
| EAN              | 7323100369512          |
| Profile          | Matt aluminium         |
| Glass            | Frosted glass          |
| Dimensions       | 52                     |
| Height           | 198 cm                 |
| Material profile | Toughened safety glass |
| Material glass   | Glass thickness        |
| Glass thickness  | 6 mm                   |
| Placement        | Against the wall       |
|                  |                        |