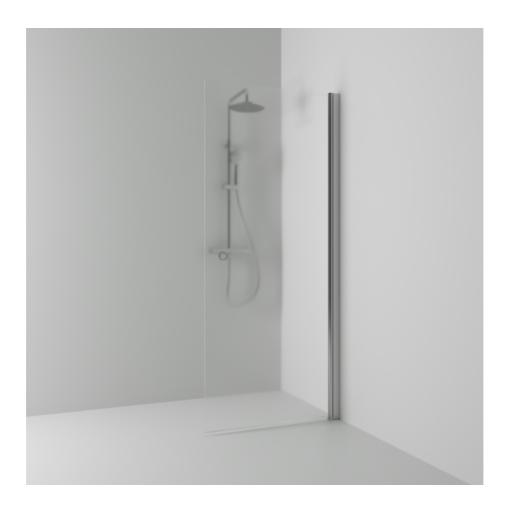

## SKOGA

Skoga screen wall 97 with a straight design in frosted glass and anodized profiles in matte aluminum. Tempered safety glass 6 mm with a hole grip. W: 97 H: 198 D: 3

Product sheet generated from svedbergs.com 2025-08-15 . For more detailed information  $\underline{\text{click here}}$ .

| Order no.        | 63308310               |
|------------------|------------------------|
| EAN              | 7323100369574          |
| Profile          | Matt aluminium         |
| Glass            | Frosted glass          |
| Dimensions       | 97                     |
| Height           | 198 cm                 |
| Material profile | Toughened safety glass |
| Material glass   | Glass thickness        |
| Glass thickness  | 6 mm                   |
| Placement        | Against the wall       |
| Glass thickness  | 6 mm                   |