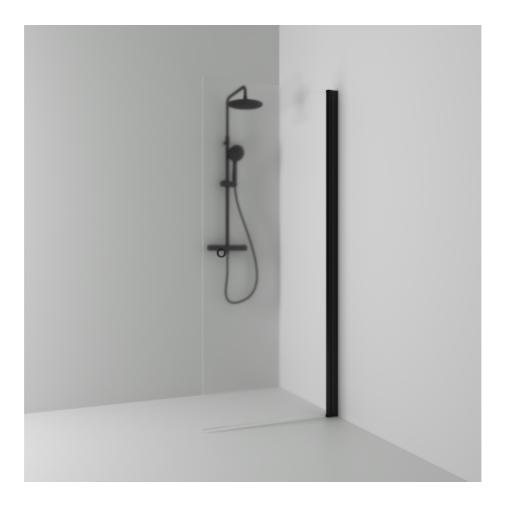

Shower screen

SKOGA

Skoga screen wall 77 with a straight design in frosted glass and powder-coated profiles in black matte. Tempered safety glass 6 mm with a hole grip. W: 77 H: 198 D: 3

Product sheet generated from svedbergs.com 2025-08-15 . For more detailed information <u>click here</u>.

| Order no.        | 63308280               |
|------------------|------------------------|
| EAN              | 7323100369482          |
| Profile          | Black matt             |
| Glass            | Frosted glass          |
| Dimensions       | 77                     |
| Height           | 198 cm                 |
| Material profile | Toughened safety glass |
| Material glass   | Glass thickness        |
| Glass thickness  | 6 mm                   |
| Placement        | Against the wall       |