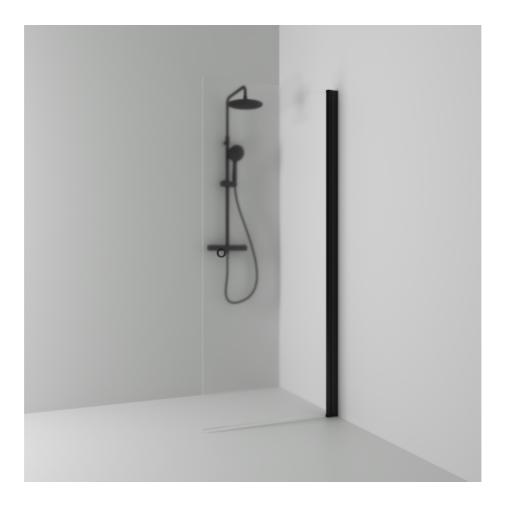

Shower screen

SKOGA

Skoga screen wall 67 with a straight design in frosted glass and powder-coated profiles in black matte. Tempered safety glass 6 mm with a hole grip. W: 67 H: 198 D: 3

Product sheet generated from svedbergs.com 2025-08-15 . For more detailed information <u>click here</u>.

| Order no.        | 63308270               |
|------------------|------------------------|
| EAN              | 7323100369475          |
| Profile          | Black matt             |
| Glass            | Frosted glass          |
| Dimensions       | 67                     |
| Height           | 198 cm                 |
| Material profile | Toughened safety glass |
| Material glass   | Glass thickness        |
| Glass thickness  | 6 mm                   |
| Placement        | Against the wall       |