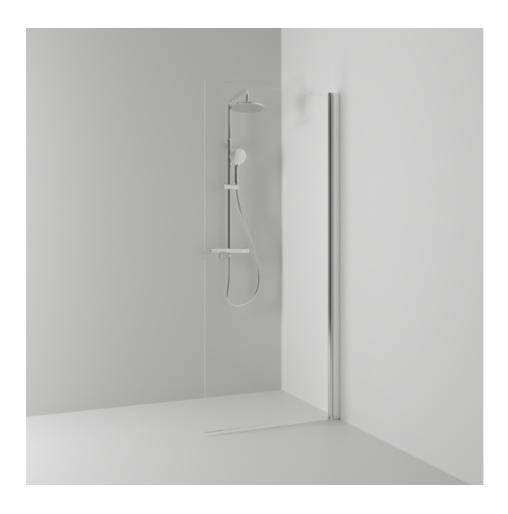

## SKOGA

Skoga screen wall 87 with a straight design in clear glass and anodized profiles in polished aluminum. Tempered safety glass 6 mm with a hole grip. W: 87 H: 198 D: 3

Product sheet generated from svedbergs.com 2025-08-15 . For more detailed information  $\underline{\text{click here}}$ .