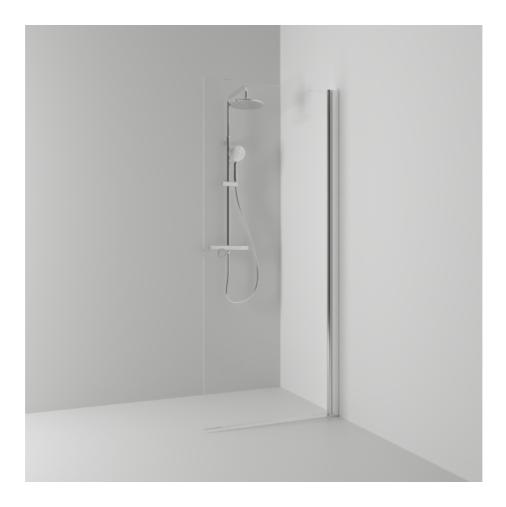

Shower screen

SKOGA

Skoga screen wall 77 with a straight design in clear glass and anodized profiles in polished aluminum. Tempered safety glass 6 mm with a hole grip. W: 77 H: 198 D: 3

Product sheet generated from svedbergs.com 2025-08-15 . For more detailed information <u>click here</u>.

| Order no.        | 63307480               |
|------------------|------------------------|
| EAN              | 7323100369321          |
| Profile          | Polished aluminium     |
| Glass            | Clear glass            |
| Dimensions       | 77                     |
| Height           | 198 cm                 |
| Material profile | Toughened safety glass |
| Material glass   | Glass thickness        |
| Glass thickness  | 6 mm                   |
| Placement        | Against the wall       |