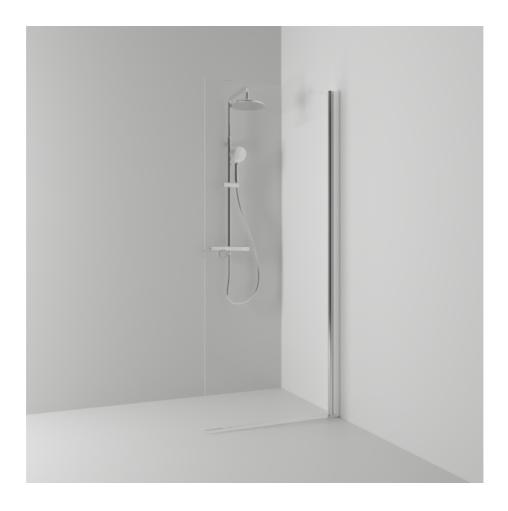

## SKOGA

Skoga screen wall 67 with a straight design in clear glass and anodized profiles in polished aluminum. Tempered safety glass 6 mm with a hole grip. W: 67 H: 198 D: 3

Product sheet generated from svedbergs.com 2025-08-15 . For more detailed information  $\underline{\text{click here}}.$ 

| Order no.        | 63307470               |
|------------------|------------------------|
| EAN              | 7323100369314          |
| Profile          | Polished aluminium     |
| Glass            | Clear glass            |
| Dimensions       | 67                     |
| Height           | 198 cm                 |
| Material profile | Toughened safety glass |
| Material glass   | Glass thickness        |
| Glass thickness  | 6 mm                   |
| Placement        | Against the wall       |
|                  |                        |