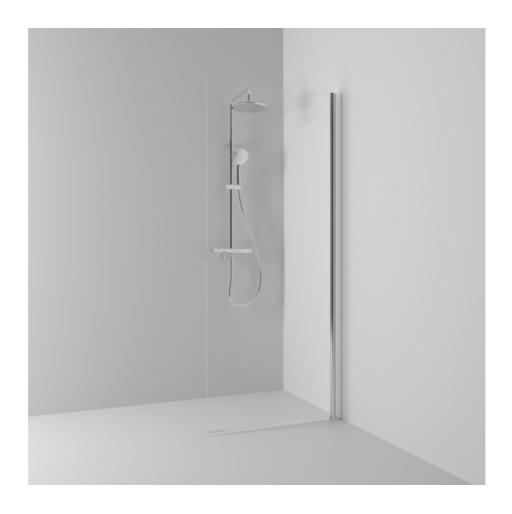

## SKOGA

Skoga screen wall 62 with a straight design in clear glass and anodized profiles in polished aluminum. Tempered safety glass 6 mm with a hole grip. W: 62 H: 198 D: 3

Product sheet generated from svedbergs.com 2025-08-15 . For more detailed information  $\underline{\text{click here}}$ .

| Order no.        | 63307465               |
|------------------|------------------------|
| EAN              | 7323100369307          |
| Profile          | Polished aluminium     |
| Glass            | Clear glass            |
| Dimensions       | 62                     |
| Height           | 198 cm                 |
| Material profile | Toughened safety glass |
| Material glass   | Glass thickness        |
| Glass thickness  | 6 mm                   |
| Placement        | Against the wall       |
|                  |                        |