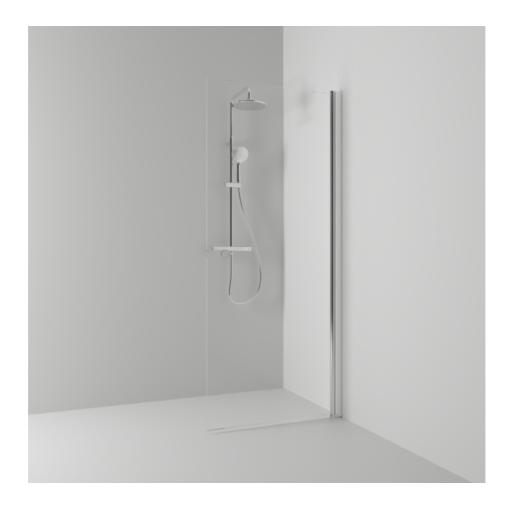

## SKOGA

Skoga screen wall 57 with a straight design in clear glass and anodized profiles in polished aluminum. Tempered safety glass 6 mm with a hole grip. W: 57 H: 198 D: 3

Product sheet generated from svedbergs.com 2025-08-15 . For more detailed information  $\underline{\text{click here}}$ .

| Order no.        | 63307460               |
|------------------|------------------------|
| EAN              | 7323100369291          |
| Profile          | Polished aluminium     |
| Glass            | Clear glass            |
| Dimensions       | 57                     |
| Height           | 198 cm                 |
| Material profile | Toughened safety glass |
| Material glass   | Glass thickness        |
| Glass thickness  | 6 mm                   |
| Placement        | Against the wall       |
|                  |                        |