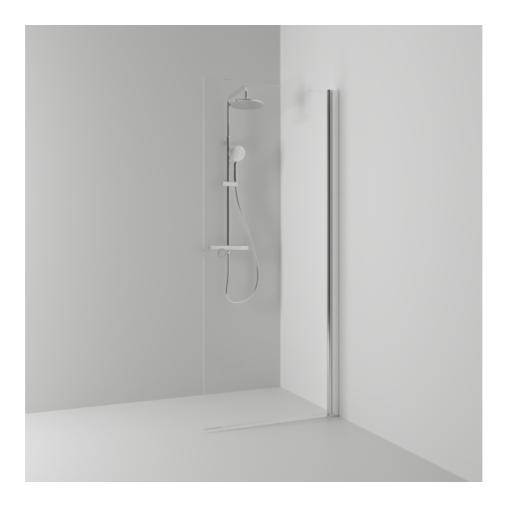

Shower screen

SKOGA

Skoga screen wall 52 with a straight design in clear glass and anodized profiles in polished aluminum. Tempered safety glass 6 mm with a hole grip. W: 52 H: 198 D: 3

Product sheet generated from svedbergs.com 2025-08-15 . For more detailed information <u>click here</u>.

| Order no.        | 63307455               |
|------------------|------------------------|
| EAN              | 7323100369284          |
| Profile          | Polished aluminium     |
| Glass            | Clear glass            |
| Dimensions       | 52                     |
| Height           | 198 cm                 |
| Material profile | Toughened safety glass |
| Material glass   | Glass thickness        |
| Glass thickness  | 6 mm                   |
| Placement        | Against the wall       |