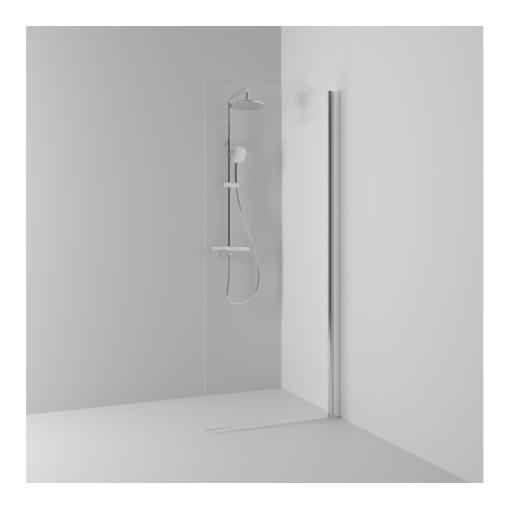

## SKOGA

Skoga screen wall 97 with a straight design in clear glass and anodized profiles in polished aluminum. Tempered safety glass 6 mm with a hole grip. W: 97 H: 198 D: 3

Product sheet generated from svedbergs.com 2025-08-15 . For more detailed information  $\underline{\text{click here}}.$ 

| Order no.        | 63307410               |
|------------------|------------------------|
| EAN              | 7323100369345          |
| Profile          | Polished aluminium     |
| Glass            | Clear glass            |
| Dimensions       | 97                     |
| Height           | 198 cm                 |
| Material profile | Toughened safety glass |
| Material glass   | Glass thickness        |
| Glass thickness  | 6 mm                   |
| Placement        | Against the wall       |
|                  |                        |