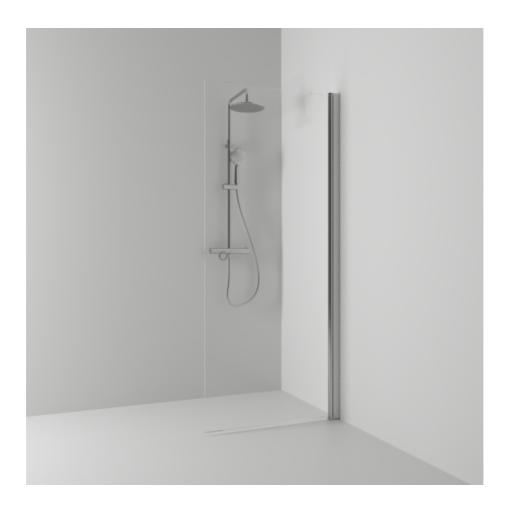

## SKOGA

Skoga screen wall 77 with a straight design in clear glass and anodized profiles in matte aluminum. Tempered safety glass 6 mm with a hole grip. W: 77 H: 198 D: 3

Product sheet generated from svedbergs.com 2025-08-15 . For more detailed information  $\underline{\text{click here}}$ .

| Order no.        | 63307380               |
|------------------|------------------------|
| EAN              | 7323100369253          |
| Profile          | Matt aluminium         |
| Glass            | Clear glass            |
| Dimensions       | 77                     |
| Height           | 198 cm                 |
| Material profile | Toughened safety glass |
| Material glass   | Glass thickness        |
| Glass thickness  | 6 mm                   |
| Placement        | Against the wall       |
|                  |                        |