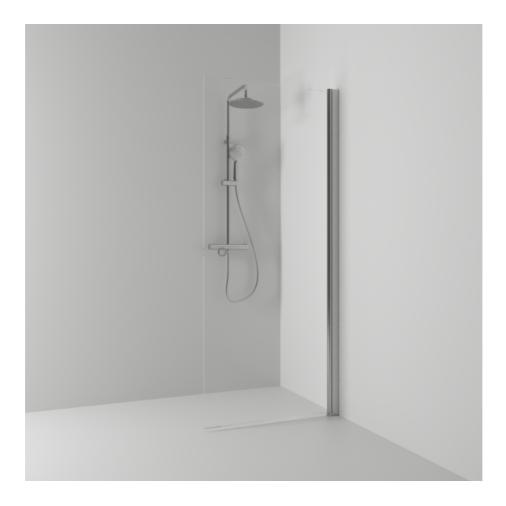

## Shower screen

SKOGA

Skoga screen wall 62 with a straight design in clear glass and anodized profiles in matte aluminum. Tempered safety glass 6 mm with a hole grip. W: 62 H: 198 D: 3

Product sheet generated from svedbergs.com 2025-08-15 . For more detailed information <u>click here</u>.