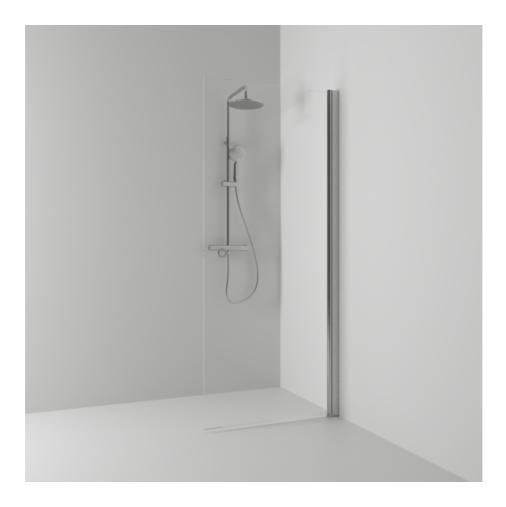

## Shower screen

SKOGA

Skoga screen wall 57 with a straight design in clear glass and anodized profiles in matte aluminum. Tempered safety glass 6 mm with a hole grip. W: 57 H: 198 D: 3

Product sheet generated from svedbergs.com 2025-08-15 . For more detailed information <u>click here</u>.

| Order no.        | 63307360               |
|------------------|------------------------|
| EAN              | 7323100369222          |
| Profile          | Matt aluminium         |
| Glass            | Clear glass            |
| Dimensions       | 57                     |
| Height           | 198 cm                 |
| Material profile | Toughened safety glass |
| Material glass   | Glass thickness        |
| Glass thickness  | 6 mm                   |
| Placement        | Against the wall       |