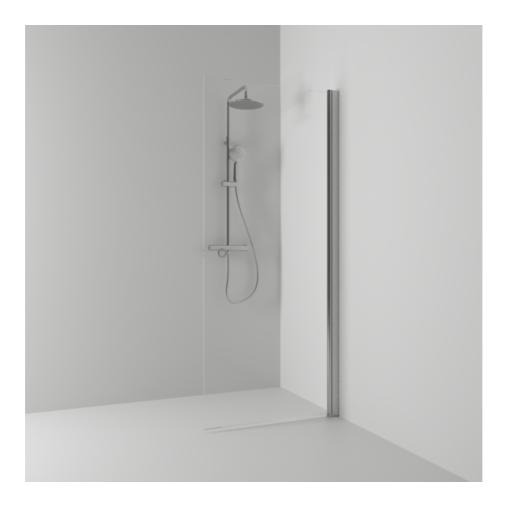

## Shower screen

SKOGA

Skoga screen wall 52 with a straight design in clear glass and anodized profiles in matte aluminum. Tempered safety glass 6 mm with a hole grip. W: 52 H: 198 D: 3

Product sheet generated from svedbergs.com 2025-08-15 . For more detailed information <u>click here</u>.