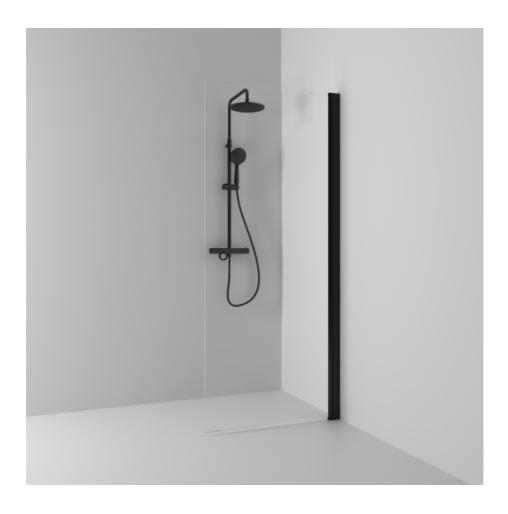

## SKOGA

Skoga screen wall 77 with a straight design in clear glass and powder-coated profiles in black matte. Tempered safety glass 6 mm with a hole grip. W: 77 H: 198 D: 3

Product sheet generated from svedbergs.com 2025-08-15 . For more detailed information  $\underline{\text{click here}}$ .

| Order no.        | 63307280               |
|------------------|------------------------|
| EAN              | 7323100369185          |
| Profile          | Black matt             |
| Glass            | Clear glass            |
| Dimensions       | 77                     |
| Height           | 198 cm                 |
| Material profile | Toughened safety glass |
| Material glass   | Glass thickness        |
| Glass thickness  | 6 mm                   |
| Placement        | Against the wall       |
|                  |                        |