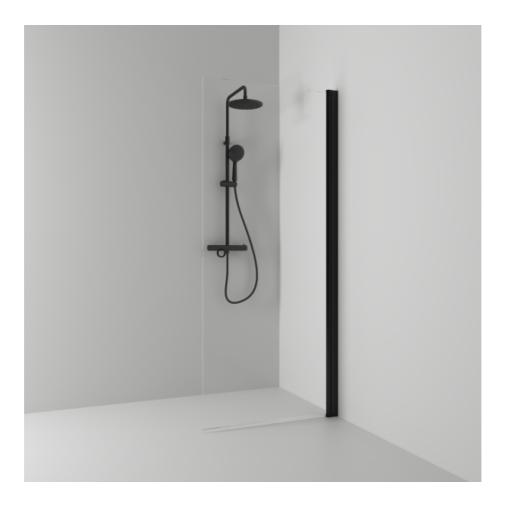

Shower screen

SKOGA

Skoga screen wall 97 with a straight design in clear glass and powder-coated profiles in black matte. Tempered safety glass 6 mm with a hole grip. W: 97 H: 198 D: 3

Product sheet generated from svedbergs.com 2025-08-15 . For more detailed information <u>click here</u>.

| Order no.        | 63307210               |
|------------------|------------------------|
| EAN              | 7323100369208          |
| Profile          | Black matt             |
| Glass            | Clear glass            |
| Dimensions       | 97                     |
| Height           | 198 cm                 |
| Material profile | Toughened safety glass |
| Material glass   | Glass thickness        |
| Glass thickness  | 6 mm                   |
| Placement        | Against the wall       |