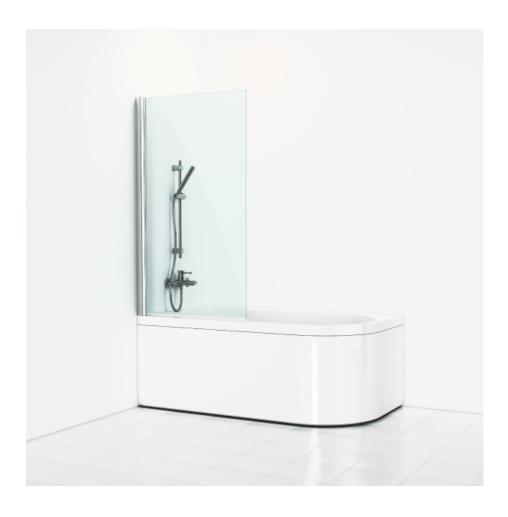

## SKOGA

Skoga screen wall bath 80 in clear glass and anodized profiles in polished aluminum. An opening door with a transparent sealing strip against the bathtub edge. Tempered safety glass 6 mm.W: 80 H: 141 D: 3