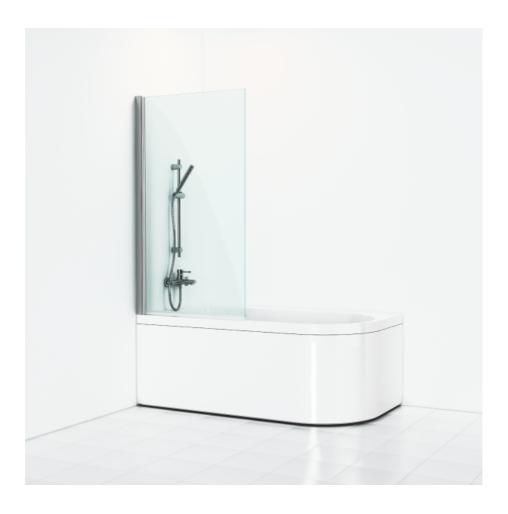

Shower screen bath

SKOGA

Skoga screen wall bath 80 in clear glass and anodized profiles in matte aluminum. An opening door with a transparent sealing strip against the bathtub edge. Tempered safety glass 6 mm.W: 80 H: 141 D: 3